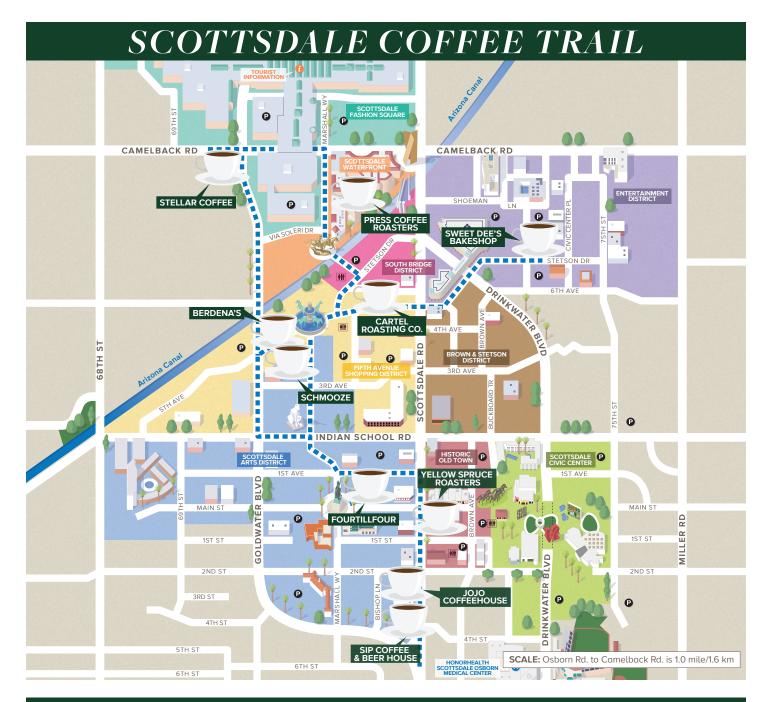

## **COFFEE HOUSES ALONG THE SCOTTSDALE COFFEE TRAIL**

#### **BERDENA'S**

7051 E. Fifth Ave., Ste. 1 berdenas.com

#### SCHMOOZE

4222 N. Marshall Way schmoozescottsdale.com

#### **CARTEL ROASTING CO.**

7124 E. Fifth Ave. cartelroasting.co

# SIP COFFEE & BEER HOUSE

3617 N. Goldwater Rd. sipcoffeeandbeerhouse.com

## FOURTILLFOUR

7105 E. First Ave. fourtillfour.com

# STELLAR COFFEE

6991 E. Camelback Rd. stellarcoffeephx.com

# JOJO COFFEEHOUSE

3712 N. Scottsdale Rd. #110 jojocoffeehouse.com

# SWEET DEE'S BAKESHOP

7350 E. Stetson Dr., #C101 sweetdees.com

## PRESS COFFEE ROASTERS

7135 E. Camelback Rd. presscoffee.com

# YELLOW SPRUCE ROASTERS

3902 N. Brown Ave #101 yellowspruceroasters.net