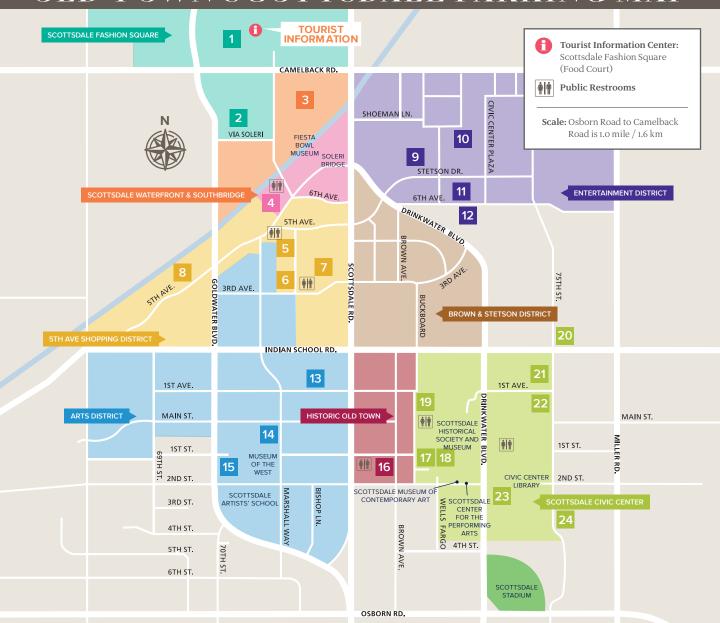

## OLD TOWN SCOTTSDALE PARKING MAP

- Scottsdale Fashion Square Parking Lots & Garages
  7014 E. Camelback Rd.
- Nordstrom Parking Garage 7002 E. Via Soleri Dr.
- Waterfront Underground Parking Garage 7135 E. Camelback Rd.
- Southbridge Underground Parking Garage 7106 E. Stetson Dr.
- Craftsman North Parking Lot 4252 N. Craftsman Ct.
- 6 Craftsman South Parking Lot 4212 N. Craftsman Ct.
- 7 3rd Ave. Parking Garage 7143 E. 5th Ave.
- Rose Garden West Parking Lot 6860 E. 5th Ave.
- Galleria Parking Garage 4394 N. Wells Fargo Ave.

- 10 Shoeman Parking Lot 7359 E. Shoeman Ln.
- Stetson & Wells Fargo Parking Lot 7375 E. Stetson Dr.
- 6th Ave. & Wells Fargo Parking Lot 7365 E. 6th Ave.
- 13 1st Ave. Parking Lot 7126 E. 1st Ave.
- Main Street Underground Parking Garage 3880 N. Marshall Way
- Transit Station Parking Lot 7084 E. 2nd St.
- 2nd St. & Brown Parking Lot/Underground Garage 3806 N. Brown Ave.
- Civic Center West Parking Lot 7334 E. 2nd St.
- Center for the Arts Parking Garage 3888 N. Wells Fargo Ave.

- 19 Buckboard & 1st Ave. Parking Lot 7319 E. 1st Ave.
- Community Design Studio Parking Lot 7506 E. Indian School Rd.
- One Civic Center Parking Lot 7440 E. 1st Ave.
- City Hall Parking Lot 7453 E. 1st Ave.
- 23 Civic Center Library Garage 3737 N. Drinkwater Blvd.
- City Court Parking Lot 3703 N. 75th St.