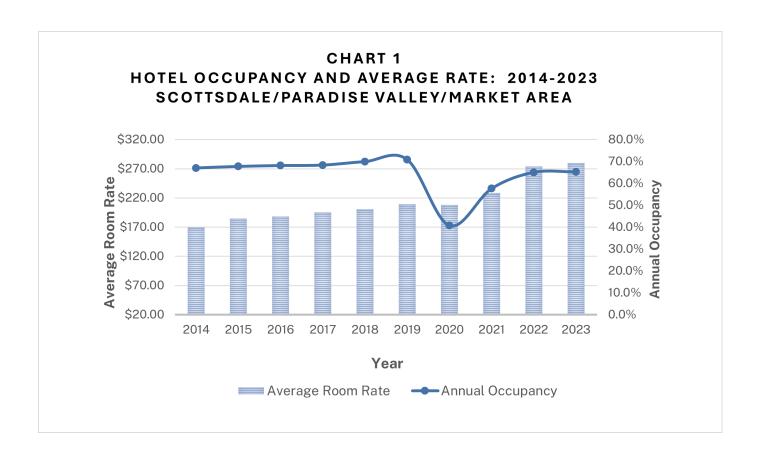

#### **Average Room Rates**

The Tourism and Events Department uses data from Smith Travel Research (STR). This research provides the city an indication of trending and competitive performance.

Chart 1 illustrates the average room rates within the Scottsdale Market area since 2014

Table 7 represents the same data. Smith Travel Research reported the average room rate for Scottsdale/ Paradise Valley Market area hotels in 2023 was \$279.84 up from \$273.91 in 2022.

#### **Average Occupancy**

According to STR, hotels in the Scottsdale/Paradise Valley Market area experienced an occupancy rate of 65.2 percent in 2023, an increase from 65 percent in 2022.

Occupancy rates for the last ten years are shown on Table 7 (p. 20) & illustrated in Chart 1.