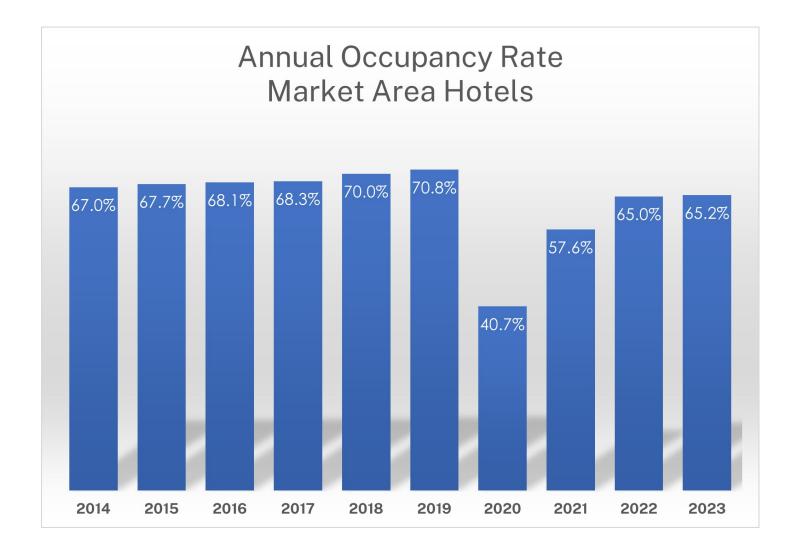

#### **Average Occupancy**

According to STR, hotels in the Scottsdale/Paradise Valley Market area experienced an occupancy rate of 65.2 percent in 2023, an increase from 65 percent in 2022.

Occupancy rates for the last ten years are shown on Table 7 (p. 20) & illustrated in Chart 1.

|      |                                                 |       |                |   | Table 7                                          |             |                   |
|------|-------------------------------------------------|-------|----------------|---|--------------------------------------------------|-------------|-------------------|
|      |                                                 |       |                | • | ancy & Average Rate<br>aradise Valley Market Are | ea          |                   |
| Year | Avg. Room Rate                                  | x     | Occupied Rooms | = | Gross Room Revenue                               | Room Supply | Annual Occupancy* |
| 2014 | \$169.90                                        | х     | 3,063,936      | = | \$520,562,726                                    | 4,573,697   | 67.0%             |
| 2015 | \$184.85                                        | х     | 2,947,480      | = | \$544,841,678                                    | 4,354,775   | 67.7%             |
| 2016 | \$188.29                                        | х     | 2,960,277      | = | \$557,390,556                                    | 4,349,800   | 68.1%             |
| 2017 | \$195.03                                        | х     | 2,998,666      | = | \$584,829,830                                    | 4,389,632   | 68.3%             |
| 2018 | \$200.85                                        | х     | 3,127,541      | = | \$628,166,610                                    | 4,470,651   | 70.0%             |
| 2019 | \$208.94                                        | х     | 3,125,955      | = | \$653,137,038                                    | 4,412,163   | 70.8%             |
| 2020 | \$207.96                                        | х     | 1,717,768      | = | \$357,227,033                                    | 4,224,462   | 40.7%             |
| 2021 | \$228.49                                        | х     | 2,672,358      | = | \$610,607,079                                    | 4,637,045   | 57.6%             |
| 2022 | \$273.91                                        | х     | 2,967,474      | = | \$812,820,803                                    | 4,567,915   | 65.0%             |
| 2023 | \$279.84                                        | х     | 2,996,364      | = | \$838,502,502                                    | 4,593,925   | 65.2%             |
|      | nith Travel Research<br>I Rooms divided by Roon | n Sup | oply           |   |                                                  |             |                   |