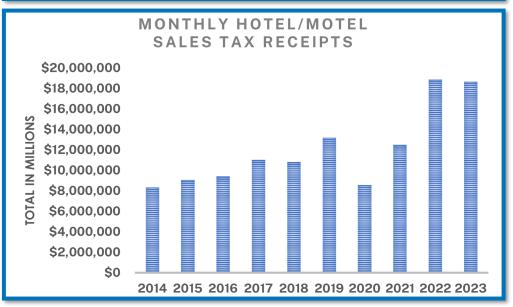

Sales tax revenues generated by hotel/motel properties in 2023 totaled \$18,681,951 toward the general fund, a 1 percent decrease from 2022. Around 42 percent of the revenues in this category were generated during the peak season (mid-January through April). Since 2014, the hotel/motel sales tax has generated over \$121 million in revenues for the City of Scottsdale.

Table 3 (p. 13) enumerates sales tax collected from Scottsdale hotels and motels since 2014.

|                            |                                                  |                  |             |             |                                     | Table 2            | 2           |             |             |             |             |             |              |
|----------------------------|--------------------------------------------------|------------------|-------------|-------------|-------------------------------------|--------------------|-------------|-------------|-------------|-------------|-------------|-------------|--------------|
|                            |                                                  |                  |             | Σ           | Monthly Bed Tax Receipts in Dollars | Bed Tax Receipts i | ceipts ir   | າ Dollars   |             |             |             |             |              |
|                            |                                                  |                  |             |             | 5                                   | (5% Tax Rate)      | (ate)       |             |             |             |             |             |              |
|                            | Jan                                              | Feb              | Mar         | Apr         | May                                 | June               | July        | Aug         | Sept        | Oct         | Nov         | Dec         | Total        |
| 2014                       | \$991,024                                        | \$1,461,090      | \$2,013,208 | \$2,566,323 | \$1,764,997                         | \$1,278,785        | \$770,464   | \$606,581   | \$633,261   | \$939,775   | \$1,278,397 | \$1,443,948 | \$15,747,851 |
| 2015                       | \$1,031,086                                      | \$2,271,788      | \$2,158,027 | \$2,869,673 | \$1,806,673                         | \$1,256,091        | \$751,742   | \$686,517   | \$621,760   | \$889,778   | \$1,381,703 | \$1,439,295 | \$17,164,132 |
| 2016                       | \$1,135,306                                      | \$1,813,107      | \$2,320,417 | \$2,892,090 | \$1,977,341                         | \$1,345,248        | \$860,598   | \$739,002   | \$719,101   | \$1,196,588 | \$1,557,281 | \$1,572,604 | \$18,128,683 |
| 2017                       | \$1,173,835                                      | \$1,115,043      | \$2,417,432 | \$2,458,315 | \$3,054,168                         | \$1,761,758        | \$1,176,941 | \$902,085   | \$929,939   | \$999,185   | \$1,436,557 | \$1,530,091 | \$18,955,348 |
| 2018                       | \$850,806                                        | \$2,098,049      | \$2,310,012 | \$3,558,035 | \$2,475,752                         | \$1,557,545        | \$1,186,264 | \$856,484   | \$810,621   | \$1,486,663 | \$1,737,825 | \$1,439,130 | \$20,367,185 |
| 2019                       | \$2,050,720                                      | \$2,328,754      | \$2,504,161 | \$4,014,668 | \$2,312,147                         | \$1,532,549        | \$1,335,801 | \$1,010,798 | \$1,123,499 | \$1,464,346 | \$1,773,886 | \$2,400,840 | \$23,852,170 |
| 2020                       | \$1,859,146                                      | \$2,390,331      | \$3,533,463 | \$1,320,774 | \$801,522                           | \$448,378          | \$714,258   | \$670,398   | \$608,356   | \$878,154   | \$1,157,606 | \$1,484,424 | \$15,866,811 |
| 2021                       | \$875,652                                        | \$935,898        | \$2,631,085 | \$2,537,046 | \$2,340,277                         | \$2,412,324        | \$1,433,064 | \$1,916,089 | \$1,226,616 | \$1,754,159 | \$2,864,104 | \$2,565,291 | \$23,491,604 |
| 2022                       | \$2,770,469                                      | \$2,636,620      | \$3,456,778 | \$4,191,071 | \$4,770,332                         | \$2,585,929        | \$1,125,261 | \$2,132,077 | \$1,457,269 | \$2,228,925 | \$2,359,205 | \$2,927,230 | \$32,641,166 |
| 2023                       | \$3,212,127                                      | \$3,566,489      | \$5,027,214 | \$4,265,437 | \$4,882,360                         | \$2,297,128        | \$2,137,416 | \$1,340,457 | \$1,419,425 | \$2,097,311 | \$2,622,051 | \$3,247,825 | \$36,115,239 |
| % of<br>2023<br>Total      | 8.9%                                             | 9:9%             | 13.9%       | 11.8%       | 13.5%                               | 6.4%               | 5.9%        | 3.7%        | 3.9%        | 5.8%        | 7.3%        | 9.0%        | 100.0%       |
| Avg % of<br>10 yr<br>Total | 7.2%                                             | 9.3%             | 12.8%       | 13.8%       | 11.8%                               | 7.4%               | 5.2%        | 4.9%        | 4.3%        | 6.3%        | 8.2%        | 9.0%        | 100.0%       |
| Source: C                  | Source: City of Scottsdale, Tax Audit Department | Tax Audit Depart | ment        |             |                                     |                    |             |             |             |             |             |             |              |