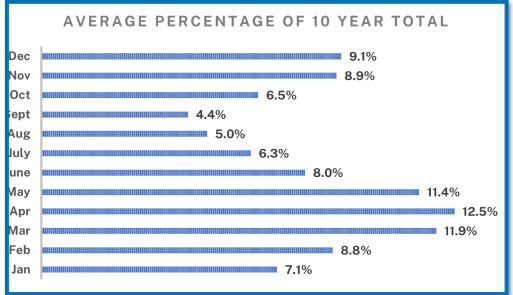

### **BED TAX RECEIPTS**

|                        |             |             |             |             |             | Tal                   | Table 3                                   |                                                            |           |             |             |             |              |
|------------------------|-------------|-------------|-------------|-------------|-------------|-----------------------|-------------------------------------------|------------------------------------------------------------|-----------|-------------|-------------|-------------|--------------|
|                        |             |             |             | Mor         | onthly H    | otel/Mot<br>City of S | otel/Motel Sales Ta<br>City of Scottsdale | nthly Hotel/Motel Sales Tax Receipts<br>City of Scottsdale | eipts     |             |             |             |              |
|                        | Jan         | Feb         | Mar         | Apr         | Мау         | June                  | July                                      | Aug                                                        | Sept      | Oct         | Nov         | Dec         | Total        |
| 2014                   | \$561,978   | \$757,230   | \$1,049,214 | \$1,204,999 | \$908,191   | \$762,265             | \$453,178                                 | \$315,040                                                  | \$349,931 | \$521,901   | \$700,189   | \$767,137   | \$8,351,254  |
| 2015                   | \$565,077   | \$1,144,515 | \$1,027,004 | \$1,324,397 | \$920,654   | \$710,159             | \$431,460                                 | \$425,928                                                  | \$378,695 | \$564,049   | \$789,305   | \$796,080   | \$9,077,324  |
| 2016                   | \$614,097   | \$882,002   | \$1,168,695 | \$1,276,613 | \$1,011,411 | \$763,035             | \$501,701                                 | \$436,264                                                  | \$406,242 | \$662,319   | \$876,506   | \$827,046   | \$9,425,931  |
| 2017                   | \$687,430   | \$661,680   | \$1,189,894 | \$1,215,515 | \$1,563,477 | \$1,202,885           | \$867,519                                 | \$631,302                                                  | \$636,246 | \$586,277   | \$882,369   | \$908,322   | \$11,032,916 |
| 2018                   | \$139,701   | \$1,080,220 | \$1,245,076 | \$1,760,062 | \$1,425,266 | \$930,636             | \$692,150                                 | \$467,629                                                  | \$440,245 | \$818,648   | \$1,026,087 | \$808,788   | \$10,834,505 |
| 2019                   | \$1,134,389 | \$1,221,358 | \$1,371,216 | \$2,071,043 | \$1,261,080 | \$886,799             | \$808,854                                 | \$471,137                                                  | \$646,096 | \$892,265   | \$1,069,506 | \$1,357,355 | \$13,191,098 |
| 2020                   | \$1,038,882 | \$1,228,097 | \$1,989,324 | \$617,933   | \$467,418   | \$252,530             | \$342,258                                 | \$334,694                                                  | \$347,291 | \$462,883   | \$742,114   | \$744,279   | \$8,567,704  |
| 2021                   | \$527,357   | \$485,902   | \$1,199,473 | \$1,240,370 | \$1,136,408 | \$1,344,361           | \$717,390                                 | \$1,076,775                                                | \$633,418 | \$960,851   | \$1,789,361 | \$1,401,104 | \$12,512,771 |
| 2022                   | \$1,588,446 | \$1,336,362 | \$1,757,017 | \$2,366,115 | \$2,456,447 | \$1,509,226           | \$1,670,647                               | \$1,150,611                                                | \$760,366 | \$1,298,629 | \$1,355,712 | \$1,626,166 | \$18,875,743 |
| 2023                   | \$1,728,342 | \$1,818,482 | \$2,388,839 | \$1,974,635 | \$2,610,088 | \$1,239,453           | \$1,140,028                               | \$723,035                                                  | \$736,994 | \$1,124,792 | \$1,513,929 | \$1,683,334 | \$18,681,951 |
| % of 2023<br>Total     | 9:3%        | 9.7%        | 12.8%       | 10.6%       | 14.0%       | %9.9                  | 6.1%                                      | 3.9%                                                       | 3.9%      | 6.0%        | 8.1%        | %0.6        | 100.0%       |
| Avg % of<br>10yr Total | 7.1%        | 8.8%        | 11.9%       | 12.5%       | 11.4%       | 8.0%                  | 6.3%                                      | 5.0%                                                       | 4.4%      | 6.5%        | 8.9%        | 9.1%        | 100.0%       |