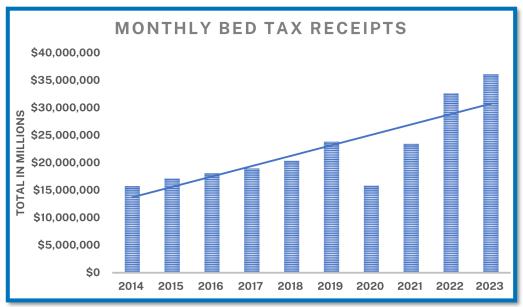

*Table 2* (p. 11) presents monthly and yearly breakdowns of the bed tax receipts for Scottsdale from calendar year 2014 through 2023. During 2023, the city collected \$36,115,239 in bed tax, a 11 percent increase from 2022 collections.

Table 3 (p. 13) enumerates sales tax collected from Scottsdale hotels and motels since 2014.

|                            |                                                  |                  |             |             |                                     | Table 2            | 2           |             |             |             |             |             |              |
|----------------------------|--------------------------------------------------|------------------|-------------|-------------|-------------------------------------|--------------------|-------------|-------------|-------------|-------------|-------------|-------------|--------------|
|                            |                                                  |                  |             | Σ           | Monthly Bed Tax Receipts in Dollars | Bed Tax Receipts i | ceipts ir   | າ Dollars   |             |             |             |             |              |
|                            |                                                  |                  |             |             | 5                                   | (5% Tax Rate)      | (ate)       |             |             |             |             |             |              |
|                            | Jan                                              | Feb              | Mar         | Apr         | May                                 | June               | July        | Aug         | Sept        | Oct         | Nov         | Dec         | Total        |
| 2014                       | \$991,024                                        | \$1,461,090      | \$2,013,208 | \$2,566,323 | \$1,764,997                         | \$1,278,785        | \$770,464   | \$606,581   | \$633,261   | \$939,775   | \$1,278,397 | \$1,443,948 | \$15,747,851 |
| 2015                       | \$1,031,086                                      | \$2,271,788      | \$2,158,027 | \$2,869,673 | \$1,806,673                         | \$1,256,091        | \$751,742   | \$686,517   | \$621,760   | \$889,778   | \$1,381,703 | \$1,439,295 | \$17,164,132 |
| 2016                       | \$1,135,306                                      | \$1,813,107      | \$2,320,417 | \$2,892,090 | \$1,977,341                         | \$1,345,248        | \$860,598   | \$739,002   | \$719,101   | \$1,196,588 | \$1,557,281 | \$1,572,604 | \$18,128,683 |
| 2017                       | \$1,173,835                                      | \$1,115,043      | \$2,417,432 | \$2,458,315 | \$3,054,168                         | \$1,761,758        | \$1,176,941 | \$902,085   | \$929,939   | \$999,185   | \$1,436,557 | \$1,530,091 | \$18,955,348 |
| 2018                       | \$850,806                                        | \$2,098,049      | \$2,310,012 | \$3,558,035 | \$2,475,752                         | \$1,557,545        | \$1,186,264 | \$856,484   | \$810,621   | \$1,486,663 | \$1,737,825 | \$1,439,130 | \$20,367,185 |
| 2019                       | \$2,050,720                                      | \$2,328,754      | \$2,504,161 | \$4,014,668 | \$2,312,147                         | \$1,532,549        | \$1,335,801 | \$1,010,798 | \$1,123,499 | \$1,464,346 | \$1,773,886 | \$2,400,840 | \$23,852,170 |
| 2020                       | \$1,859,146                                      | \$2,390,331      | \$3,533,463 | \$1,320,774 | \$801,522                           | \$448,378          | \$714,258   | \$670,398   | \$608,356   | \$878,154   | \$1,157,606 | \$1,484,424 | \$15,866,811 |
| 2021                       | \$875,652                                        | \$935,898        | \$2,631,085 | \$2,537,046 | \$2,340,277                         | \$2,412,324        | \$1,433,064 | \$1,916,089 | \$1,226,616 | \$1,754,159 | \$2,864,104 | \$2,565,291 | \$23,491,604 |
| 2022                       | \$2,770,469                                      | \$2,636,620      | \$3,456,778 | \$4,191,071 | \$4,770,332                         | \$2,585,929        | \$1,125,261 | \$2,132,077 | \$1,457,269 | \$2,228,925 | \$2,359,205 | \$2,927,230 | \$32,641,166 |
| 2023                       | \$3,212,127                                      | \$3,566,489      | \$5,027,214 | \$4,265,437 | \$4,882,360                         | \$2,297,128        | \$2,137,416 | \$1,340,457 | \$1,419,425 | \$2,097,311 | \$2,622,051 | \$3,247,825 | \$36,115,239 |
| % of<br>2023<br>Total      | 8.9%                                             | 9:9%             | 13.9%       | 11.8%       | 13.5%                               | 6.4%               | 5.9%        | 3.7%        | 3.9%        | 5.8%        | 7.3%        | 9.0%        | 100.0%       |
| Avg % of<br>10 yr<br>Total | 7.2%                                             | 9.3%             | 12.8%       | 13.8%       | 11.8%                               | 7.4%               | 5.2%        | 4.9%        | 4.3%        | 6.3%        | 8.2%        | 9.0%        | 100.0%       |
| Source: C                  | Source: City of Scottsdale, Tax Audit Department | Tax Audit Depart | ment        |             |                                     |                    |             |             |             |             |             |             |              |