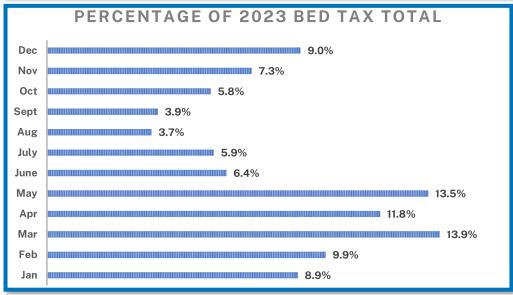

Table 3 (p. 13) enumerates sales tax collected from Scottsdale hotels and motels since 2014.

|                            |                                                  |                  |             |             |                                     | Table 2            | 2           |             |             |             |             |             |              |
|----------------------------|--------------------------------------------------|------------------|-------------|-------------|-------------------------------------|--------------------|-------------|-------------|-------------|-------------|-------------|-------------|--------------|
|                            |                                                  |                  |             | Σ           | Monthly Bed Tax Receipts in Dollars | Bed Tax Receipts i | ceipts ir   | າ Dollars   |             |             |             |             |              |
|                            |                                                  |                  |             |             | 5                                   | (5% Tax Rate)      | (ate)       |             |             |             |             |             |              |
|                            | Jan                                              | Feb              | Mar         | Apr         | May                                 | June               | July        | Aug         | Sept        | Oct         | Nov         | Dec         | Total        |
| 2014                       | \$991,024                                        | \$1,461,090      | \$2,013,208 | \$2,566,323 | \$1,764,997                         | \$1,278,785        | \$770,464   | \$606,581   | \$633,261   | \$939,775   | \$1,278,397 | \$1,443,948 | \$15,747,851 |
| 2015                       | \$1,031,086                                      | \$2,271,788      | \$2,158,027 | \$2,869,673 | \$1,806,673                         | \$1,256,091        | \$751,742   | \$686,517   | \$621,760   | \$889,778   | \$1,381,703 | \$1,439,295 | \$17,164,132 |
| 2016                       | \$1,135,306                                      | \$1,813,107      | \$2,320,417 | \$2,892,090 | \$1,977,341                         | \$1,345,248        | \$860,598   | \$739,002   | \$719,101   | \$1,196,588 | \$1,557,281 | \$1,572,604 | \$18,128,683 |
| 2017                       | \$1,173,835                                      | \$1,115,043      | \$2,417,432 | \$2,458,315 | \$3,054,168                         | \$1,761,758        | \$1,176,941 | \$902,085   | \$929,939   | \$999,185   | \$1,436,557 | \$1,530,091 | \$18,955,348 |
| 2018                       | \$850,806                                        | \$2,098,049      | \$2,310,012 | \$3,558,035 | \$2,475,752                         | \$1,557,545        | \$1,186,264 | \$856,484   | \$810,621   | \$1,486,663 | \$1,737,825 | \$1,439,130 | \$20,367,185 |
| 2019                       | \$2,050,720                                      | \$2,328,754      | \$2,504,161 | \$4,014,668 | \$2,312,147                         | \$1,532,549        | \$1,335,801 | \$1,010,798 | \$1,123,499 | \$1,464,346 | \$1,773,886 | \$2,400,840 | \$23,852,170 |
| 2020                       | \$1,859,146                                      | \$2,390,331      | \$3,533,463 | \$1,320,774 | \$801,522                           | \$448,378          | \$714,258   | \$670,398   | \$608,356   | \$878,154   | \$1,157,606 | \$1,484,424 | \$15,866,811 |
| 2021                       | \$875,652                                        | \$935,898        | \$2,631,085 | \$2,537,046 | \$2,340,277                         | \$2,412,324        | \$1,433,064 | \$1,916,089 | \$1,226,616 | \$1,754,159 | \$2,864,104 | \$2,565,291 | \$23,491,604 |
| 2022                       | \$2,770,469                                      | \$2,636,620      | \$3,456,778 | \$4,191,071 | \$4,770,332                         | \$2,585,929        | \$1,125,261 | \$2,132,077 | \$1,457,269 | \$2,228,925 | \$2,359,205 | \$2,927,230 | \$32,641,166 |
| 2023                       | \$3,212,127                                      | \$3,566,489      | \$5,027,214 | \$4,265,437 | \$4,882,360                         | \$2,297,128        | \$2,137,416 | \$1,340,457 | \$1,419,425 | \$2,097,311 | \$2,622,051 | \$3,247,825 | \$36,115,239 |
| % of<br>2023<br>Total      | 8.9%                                             | 9:9%             | 13.9%       | 11.8%       | 13.5%                               | 6.4%               | 5.9%        | 3.7%        | 3.9%        | 5.8%        | 7.3%        | 9.0%        | 100.0%       |
| Avg % of<br>10 yr<br>Total | 7.2%                                             | 9.3%             | 12.8%       | 13.8%       | 11.8%                               | 7.4%               | 5.2%        | 4.9%        | 4.3%        | 6.3%        | 8.2%        | 9.0%        | 100.0%       |
| Source: C                  | Source: City of Scottsdale, Tax Audit Department | Tax Audit Depart | ment        |             |                                     |                    |             |             |             |             |             |             |              |