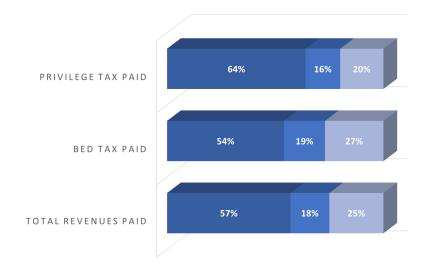

In 2023, resort properties comprised the largest segment of bed tax (54%), privilege tax (64%) and total revenues paid (57%). Resorts comprise 37% of Scottsdale properties. *Table* 9 and *Chart 2* present a comparison of total room revenues, total bed tax paid, and total privilege tax paid for Resort, Full Service, and Limited Service hotel/motels for calendar year 2023.

Note: Tables 8 and 9 refer solely to properties within Scottsdale. These properties are listed in the Scottsdale section of Table 1 page 8.

| Table 9  Hotel Revenue Streams  City of Scottsdale  For 12 months ending December 2023 |                                                           |                 |                       |  |  |
|----------------------------------------------------------------------------------------|-----------------------------------------------------------|-----------------|-----------------------|--|--|
|                                                                                        | Total Revenues Paid                                       | Bed Tax<br>Paid | Privilege Tax<br>Paid |  |  |
| Resort                                                                                 | 57%                                                       | 54%             | 64%                   |  |  |
| Full Service                                                                           | 18%                                                       | 19%             | 16%                   |  |  |
| Limited Service                                                                        | 25%                                                       | 27%             | 20%                   |  |  |
| Total                                                                                  | 100%                                                      | 100%            | 100%                  |  |  |
| •                                                                                      | e, Financial Services Depar<br>ot add up to 100% due to r |                 | n                     |  |  |

**CHART 2 - HOTEL REVENUE STREAMS** 

■ Resort ■ Full Service ■ Limited Service