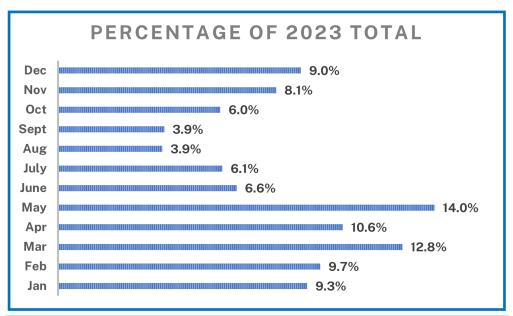

Table 3 (p. 13) enumerates sales tax collected from Scottsdale hotels and motels since 2014.

|                            |                                                  |                  |             |             |                                     | Table 2            | 2           |             |             |             |             |             |              |
|----------------------------|--------------------------------------------------|------------------|-------------|-------------|-------------------------------------|--------------------|-------------|-------------|-------------|-------------|-------------|-------------|--------------|
|                            |                                                  |                  |             | Σ           | Monthly Bed Tax Receipts in Dollars | Bed Tax Receipts i | ceipts ir   | າ Dollars   |             |             |             |             |              |
|                            |                                                  |                  |             |             | 5                                   | (5% Tax Rate)      | (ate)       |             |             |             |             |             |              |
|                            | Jan                                              | Feb              | Mar         | Apr         | May                                 | June               | July        | Aug         | Sept        | Oct         | Nov         | Dec         | Total        |
| 2014                       | \$991,024                                        | \$1,461,090      | \$2,013,208 | \$2,566,323 | \$1,764,997                         | \$1,278,785        | \$770,464   | \$606,581   | \$633,261   | \$939,775   | \$1,278,397 | \$1,443,948 | \$15,747,851 |
| 2015                       | \$1,031,086                                      | \$2,271,788      | \$2,158,027 | \$2,869,673 | \$1,806,673                         | \$1,256,091        | \$751,742   | \$686,517   | \$621,760   | \$889,778   | \$1,381,703 | \$1,439,295 | \$17,164,132 |
| 2016                       | \$1,135,306                                      | \$1,813,107      | \$2,320,417 | \$2,892,090 | \$1,977,341                         | \$1,345,248        | \$860,598   | \$739,002   | \$719,101   | \$1,196,588 | \$1,557,281 | \$1,572,604 | \$18,128,683 |
| 2017                       | \$1,173,835                                      | \$1,115,043      | \$2,417,432 | \$2,458,315 | \$3,054,168                         | \$1,761,758        | \$1,176,941 | \$902,085   | \$929,939   | \$999,185   | \$1,436,557 | \$1,530,091 | \$18,955,348 |
| 2018                       | \$850,806                                        | \$2,098,049      | \$2,310,012 | \$3,558,035 | \$2,475,752                         | \$1,557,545        | \$1,186,264 | \$856,484   | \$810,621   | \$1,486,663 | \$1,737,825 | \$1,439,130 | \$20,367,185 |
| 2019                       | \$2,050,720                                      | \$2,328,754      | \$2,504,161 | \$4,014,668 | \$2,312,147                         | \$1,532,549        | \$1,335,801 | \$1,010,798 | \$1,123,499 | \$1,464,346 | \$1,773,886 | \$2,400,840 | \$23,852,170 |
| 2020                       | \$1,859,146                                      | \$2,390,331      | \$3,533,463 | \$1,320,774 | \$801,522                           | \$448,378          | \$714,258   | \$670,398   | \$608,356   | \$878,154   | \$1,157,606 | \$1,484,424 | \$15,866,811 |
| 2021                       | \$875,652                                        | \$935,898        | \$2,631,085 | \$2,537,046 | \$2,340,277                         | \$2,412,324        | \$1,433,064 | \$1,916,089 | \$1,226,616 | \$1,754,159 | \$2,864,104 | \$2,565,291 | \$23,491,604 |
| 2022                       | \$2,770,469                                      | \$2,636,620      | \$3,456,778 | \$4,191,071 | \$4,770,332                         | \$2,585,929        | \$1,125,261 | \$2,132,077 | \$1,457,269 | \$2,228,925 | \$2,359,205 | \$2,927,230 | \$32,641,166 |
| 2023                       | \$3,212,127                                      | \$3,566,489      | \$5,027,214 | \$4,265,437 | \$4,882,360                         | \$2,297,128        | \$2,137,416 | \$1,340,457 | \$1,419,425 | \$2,097,311 | \$2,622,051 | \$3,247,825 | \$36,115,239 |
| % of<br>2023<br>Total      | 8.9%                                             | 9:9%             | 13.9%       | 11.8%       | 13.5%                               | 6.4%               | 5.9%        | 3.7%        | 3.9%        | 5.8%        | 7.3%        | 9.0%        | 100.0%       |
| Avg % of<br>10 yr<br>Total | 7.2%                                             | 9.3%             | 12.8%       | 13.8%       | 11.8%                               | 7.4%               | 5.2%        | 4.9%        | 4.3%        | 6.3%        | 8.2%        | 9.0%        | 100.0%       |
| Source: C                  | Source: City of Scottsdale, Tax Audit Department | Tax Audit Depart | ment        |             |                                     |                    |             |             |             |             |             |             |              |