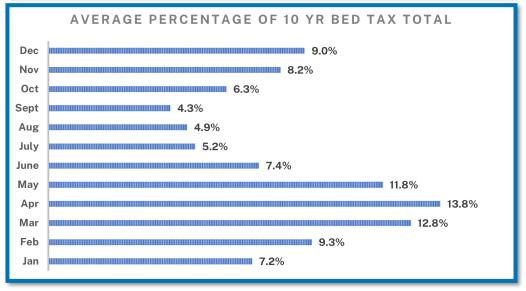

Table 3 (p. 13) enumerates sales tax collected from Scottsdale hotels and motels since 2014.

|                            |                                                  |                  |             |             |                                     | Table 2            | 2           |             |             |             |             |             |              |
|----------------------------|--------------------------------------------------|------------------|-------------|-------------|-------------------------------------|--------------------|-------------|-------------|-------------|-------------|-------------|-------------|--------------|
|                            |                                                  |                  |             | Σ           | Monthly Bed Tax Receipts in Dollars | Bed Tax Receipts i | ceipts ir   | າ Dollars   |             |             |             |             |              |
|                            |                                                  |                  |             |             | 5                                   | (5% Tax Rate)      | (ate)       |             |             |             |             |             |              |
|                            | Jan                                              | Feb              | Mar         | Apr         | May                                 | June               | July        | Aug         | Sept        | Oct         | Nov         | Dec         | Total        |
| 2014                       | \$991,024                                        | \$1,461,090      | \$2,013,208 | \$2,566,323 | \$1,764,997                         | \$1,278,785        | \$770,464   | \$606,581   | \$633,261   | \$939,775   | \$1,278,397 | \$1,443,948 | \$15,747,851 |
| 2015                       | \$1,031,086                                      | \$2,271,788      | \$2,158,027 | \$2,869,673 | \$1,806,673                         | \$1,256,091        | \$751,742   | \$686,517   | \$621,760   | \$889,778   | \$1,381,703 | \$1,439,295 | \$17,164,132 |
| 2016                       | \$1,135,306                                      | \$1,813,107      | \$2,320,417 | \$2,892,090 | \$1,977,341                         | \$1,345,248        | \$860,598   | \$739,002   | \$719,101   | \$1,196,588 | \$1,557,281 | \$1,572,604 | \$18,128,683 |
| 2017                       | \$1,173,835                                      | \$1,115,043      | \$2,417,432 | \$2,458,315 | \$3,054,168                         | \$1,761,758        | \$1,176,941 | \$902,085   | \$929,939   | \$999,185   | \$1,436,557 | \$1,530,091 | \$18,955,348 |
| 2018                       | \$850,806                                        | \$2,098,049      | \$2,310,012 | \$3,558,035 | \$2,475,752                         | \$1,557,545        | \$1,186,264 | \$856,484   | \$810,621   | \$1,486,663 | \$1,737,825 | \$1,439,130 | \$20,367,185 |
| 2019                       | \$2,050,720                                      | \$2,328,754      | \$2,504,161 | \$4,014,668 | \$2,312,147                         | \$1,532,549        | \$1,335,801 | \$1,010,798 | \$1,123,499 | \$1,464,346 | \$1,773,886 | \$2,400,840 | \$23,852,170 |
| 2020                       | \$1,859,146                                      | \$2,390,331      | \$3,533,463 | \$1,320,774 | \$801,522                           | \$448,378          | \$714,258   | \$670,398   | \$608,356   | \$878,154   | \$1,157,606 | \$1,484,424 | \$15,866,811 |
| 2021                       | \$875,652                                        | \$935,898        | \$2,631,085 | \$2,537,046 | \$2,340,277                         | \$2,412,324        | \$1,433,064 | \$1,916,089 | \$1,226,616 | \$1,754,159 | \$2,864,104 | \$2,565,291 | \$23,491,604 |
| 2022                       | \$2,770,469                                      | \$2,636,620      | \$3,456,778 | \$4,191,071 | \$4,770,332                         | \$2,585,929        | \$1,125,261 | \$2,132,077 | \$1,457,269 | \$2,228,925 | \$2,359,205 | \$2,927,230 | \$32,641,166 |
| 2023                       | \$3,212,127                                      | \$3,566,489      | \$5,027,214 | \$4,265,437 | \$4,882,360                         | \$2,297,128        | \$2,137,416 | \$1,340,457 | \$1,419,425 | \$2,097,311 | \$2,622,051 | \$3,247,825 | \$36,115,239 |
| % of<br>2023<br>Total      | 8.9%                                             | 9:9%             | 13.9%       | 11.8%       | 13.5%                               | 6.4%               | 5.9%        | 3.7%        | 3.9%        | 5.8%        | 7.3%        | 9.0%        | 100.0%       |
| Avg % of<br>10 yr<br>Total | 7.2%                                             | 9.3%             | 12.8%       | 13.8%       | 11.8%                               | 7.4%               | 5.2%        | 4.9%        | 4.3%        | 6.3%        | 8.2%        | 9.0%        | 100.0%       |
| Source: C                  | Source: City of Scottsdale, Tax Audit Department | Tax Audit Depart | ment        |             |                                     |                    |             |             |             |             |             |             |              |