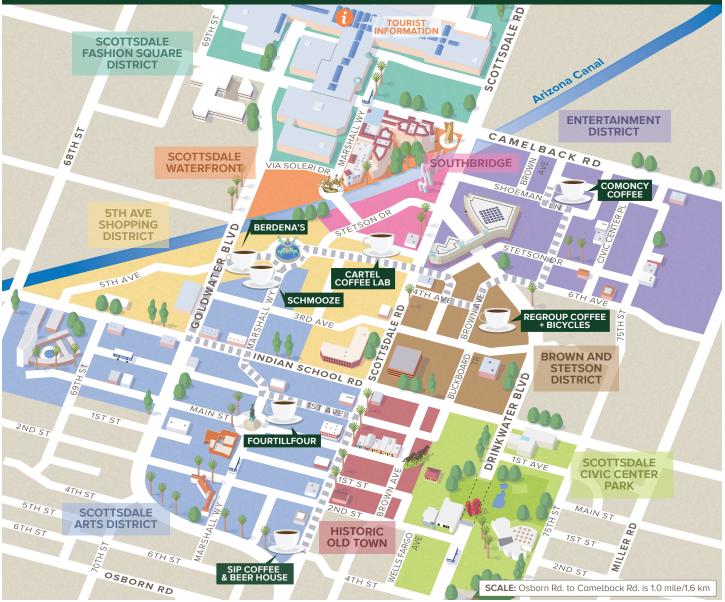

## SCOTTSDALE COFFEE TRAIL

## COFFEE HOUSES ALONG THE OLD TOWN SCOTTSDALE COFFEE TRAIL

BERDENA'S 7051 E. Fifth Ave., Ste. 1 berdenas.com

**CARTEL COFFEE LAB** 7124 E. Fifth Ave. cartelcoffeelab.com **COMONCY COFFEE** 7301 E. Indian Plaza comoncy.com

**FOURTILLFOUR** 7105 E. First Ave. fourtillfour.com **REGROUP COFFEE + BICYCLES** 4227 N. Brown Ave. regroupwithus.com

SCHMOOZE WORKSPACE & CAFÉ

SIP COFFEE & BEER HOUSE 3617 N. Goldwater Rd. sipcoffeeandbeerhouse.com

4222 N. Marshall Way schmooze-coffee-juice-barcoworking-scottsdale.business.site

- There are dozens of independently owned coffee houses throughout Scottsdale – here are a few more to try! –

ALLEGRO COFFEE COMPANY 7111 E. Mayo Blvd. 8688 E. Raintree Dr. allegrocoffee.com